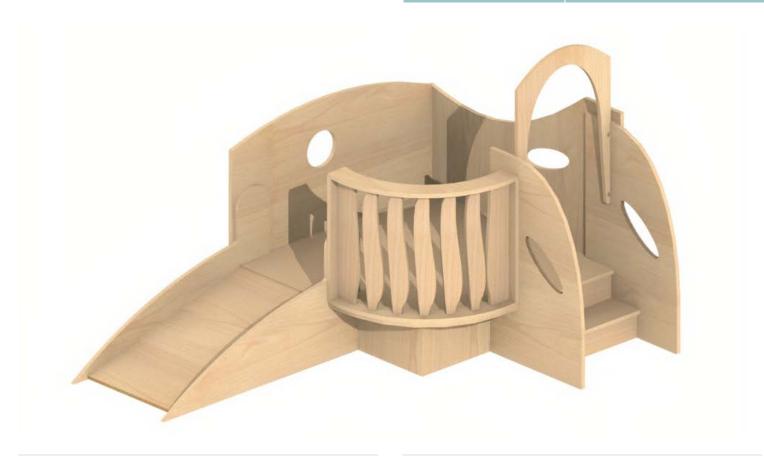

#### Description

The Infant Loft is our smallest loft, specially designed for the littlest ones and therefore perfect for daycares and prekindergarten spaces. It is low to the ground with 2 steps up on one side and a long shallow ramp on the other.

Natural Pod<sup>™</sup> Play lofts were designed with the needs of learners in mind. They were intentionally designed to provide endless invitations for open-ended play where children can express themselves freely and let their imaginations transform the space into anything they wish; whether a fort, a castle, a reading nook, an enchanted forest, or perhaps a magical cave. Named after the educators whose own imaginations inspired them, each Natural Pod<sup>™</sup> Play Loft is unique, beautiful, sustainable and extremely durable. They are designed to suit multiple space configurations and various stages of child development.

#### **Product features**

- Edges all smoothed and finished
- · Can be assembled right or left sided
- · Small sized loft suitable for infants