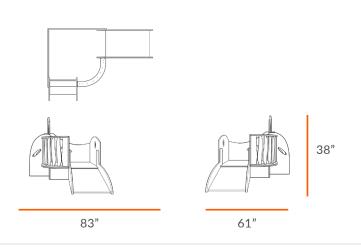

# TECHNICAL DRAWING WONDER LOFTS LENGTH 83" DEPTH 61" HEIGHT 38"

Dimensions indicated are approximate. Please contact us if you require clarification.