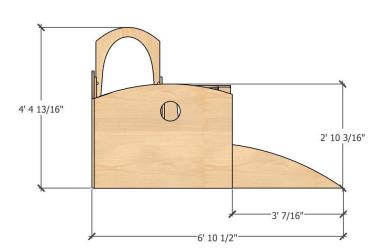

# TECHNICAL DRAWING WONDER LOFTS LENGTH 83" DEPTH 61" HEIGHT 38"

Dimensions indicated are approximate. Please contact us if you require clarification.