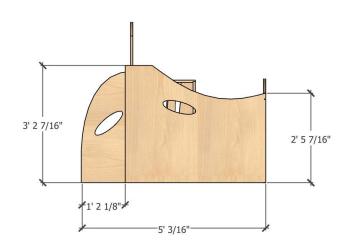

# TECHNICAL DRAWING WONDER LOFTS LENGTH 83" DEPTH 61" HEIGHT 38"

Dimensions indicated are approximate. Please contact us if you require clarification.