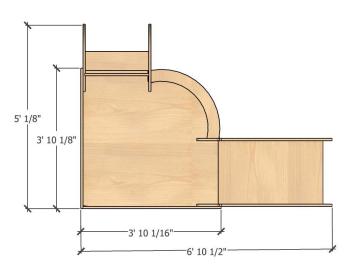

# TECHNICAL DRAWING WONDER LOFTS LENGTH 83" DEPTH 61" HEIGHT 38"

Dimensions indicated are approximate. Please contact us if you require clarification.