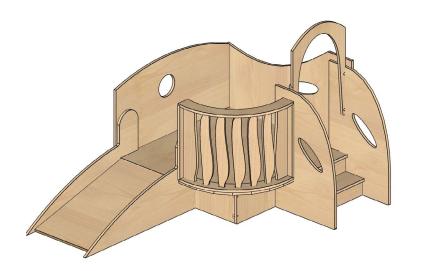

#### Description

The Infant Loft is our smallest loft, specially designed for the littlest ones and therefore perfect for daycares and prekindergarten spaces. It is low to the ground with 2 steps up on one side and a long shallow ramp on the other.

Natural Pod<sup>™</sup> Play lofts were designed with the needs of learners in mind. They were intentionally designed to provide endless invitations for open-ended play where children can express themselves freely and let their imaginations transform the space into anything they wish; whether a fort, a castle, a reading nook, an enchanted forest, or perhaps a magical cave. Named after the educators whose own imaginations inspired them, each Natural Pod<sup>™</sup> Play Loft is unique, beautiful, sustainable and extremely durable. They are designed to suit multiple space configurations and various stages of child development.